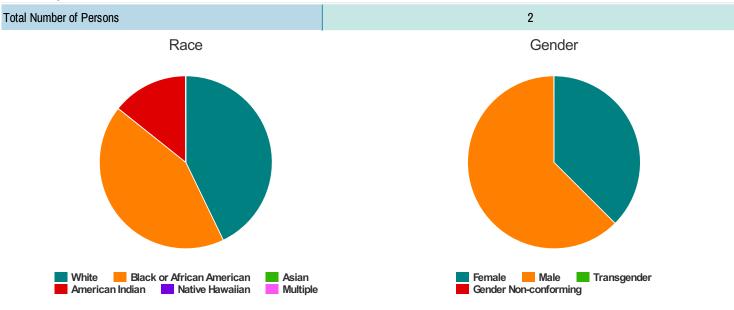

## Veteran Households without Children

| Household and Person Breakdown            |    |
|-------------------------------------------|----|
| Total Number of Households                | 19 |
| Total Number of Persons                   | 20 |
| Total Number of Veterans                  | 19 |
| Gender                                    |    |
| Female                                    | 2  |
| Male                                      | 17 |
| Transgender                               | 0  |
| Gender Non-conforming                     | 0  |
| Ethnicity                                 |    |
| Non-Hispanic/Non-Latino                   | 17 |
| Hispanic/Latino                           | 1  |
| Race                                      |    |
| White                                     | 11 |
| Black or African-American                 | 6  |
| Asian                                     | 0  |
| American Indian or Alaska Native          | 1  |
| Native Hawaiian or Other Pacific Islander | 0  |
| Multiple                                  | 1  |
| Chronically Homeless                      |    |
|                                           |    |

| Total Number of Households | 6 |
|----------------------------|---|
| Total Number of Persons    | 6 |

Race