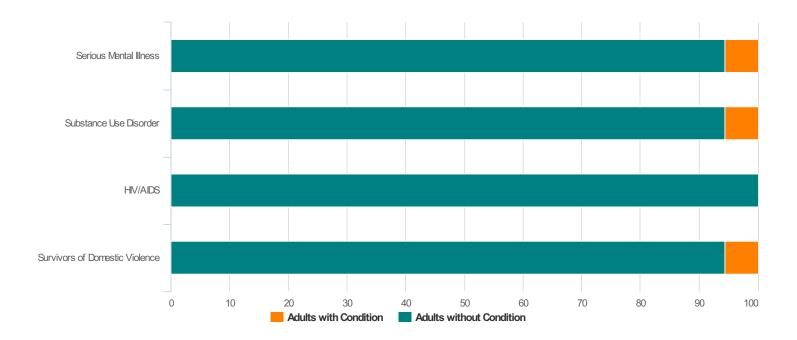

# Additional Homeless Populations (Adults Only)

| Serious Mental Illness                    | 29 |
|-------------------------------------------|----|
| Substance Use Disorder                    | 10 |
| HIV/AIDS                                  | 2  |
| Survivors of Domestic Violence (optional) | 11 |