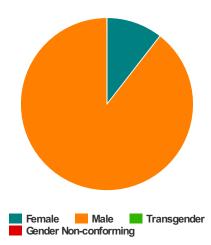

## Households without Children

| Household and Person Breakdown            |     |  |
|-------------------------------------------|-----|--|
| Total Number of Households                | 142 |  |
| Total Number of Persons                   | 144 |  |
| Number of Young Adults (18-24)            | 8   |  |
| Number of Adults (25+)                    | 136 |  |
| Gender                                    |     |  |
| Female                                    | 48  |  |
| Male                                      | 96  |  |
| Transgender                               | 0   |  |
| Gender Non-conforming                     | 0   |  |
| Ethnicity                                 |     |  |
| Non-Hispanic/Non-Latino                   | 129 |  |
| Hispanic/Latino                           | 10  |  |
| Race                                      |     |  |
| White                                     | 86  |  |
| Black or African-American                 | 44  |  |
| Asian                                     | 1   |  |
| American Indian or Alaska Native          | 2   |  |
| Native Hawaiian or Other Pacific Islander | 0   |  |
| Multiple                                  | 8   |  |