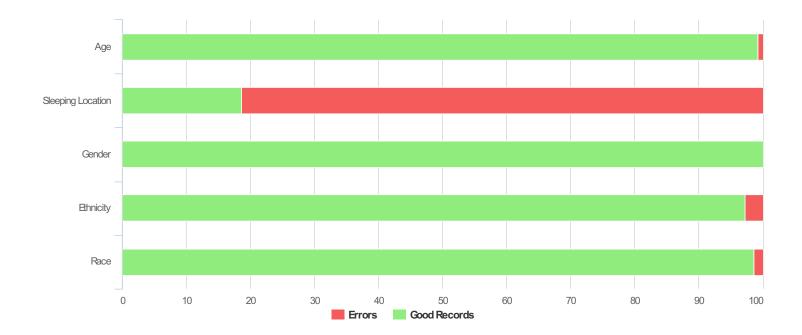

# **Data Quality Checks**

| Persons Missing Age Information   | 1   |
|-----------------------------------|-----|
| Persons Missing Sleeping Location | 118 |
| Persons Missing Gender            | 0   |
| Persons Missing Ethnicity         | 4   |
| Persons Missing Race              | 2   |