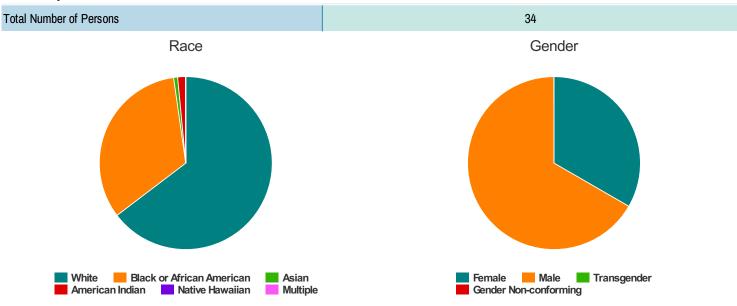

#### **Chronically Homeless**

## Households without Children

| Household and Person Breakdown            |     |  |
|-------------------------------------------|-----|--|
| Total Number of Households                | 142 |  |
| Total Number of Persons                   | 144 |  |
| Number of Young Adults (18-24)            | 8   |  |
| Number of Adults (25+)                    | 136 |  |
| Gender                                    |     |  |
| Female                                    | 48  |  |
| Male                                      | 96  |  |
| Transgender                               | 0   |  |
| Gender Non-conforming                     | 0   |  |
| Ethnicity                                 |     |  |
| Non-Hispanic/Non-Latino                   | 129 |  |
| Hispanic/Latino                           | 10  |  |
| Race                                      |     |  |
| White                                     | 86  |  |
| Black or African-American                 | 44  |  |
| Asian                                     | 1   |  |
| American Indian or Alaska Native          | 2   |  |
| Native Hawaiian or Other Pacific Islander | 0   |  |
| Multiple                                  | 8   |  |