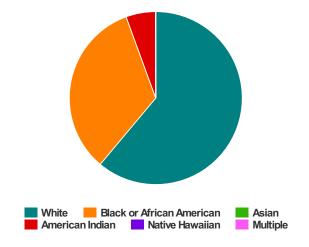

## Households without Children

| Household and Person Breakdown            |     |  |
|-------------------------------------------|-----|--|
| Total Number of Households                | 142 |  |
| Total Number of Persons                   | 144 |  |
| Number of Young Adults (18-24)            | 8   |  |
| Number of Adults (25+)                    | 136 |  |
| Gender                                    |     |  |
| Female                                    | 48  |  |
| Male                                      | 96  |  |
| Transgender                               | 0   |  |
| Gender Non-conforming                     | 0   |  |
| Ethnicity                                 |     |  |
| Non-Hispanic/Non-Latino                   | 129 |  |
| Hispanic/Latino                           | 10  |  |
| Race                                      |     |  |
| White                                     | 86  |  |
| Black or African-American                 | 44  |  |
| Asian                                     | 1   |  |
| American Indian or Alaska Native          | 2   |  |
| Native Hawaiian or Other Pacific Islander | 0   |  |
| Multiple                                  | 8   |  |