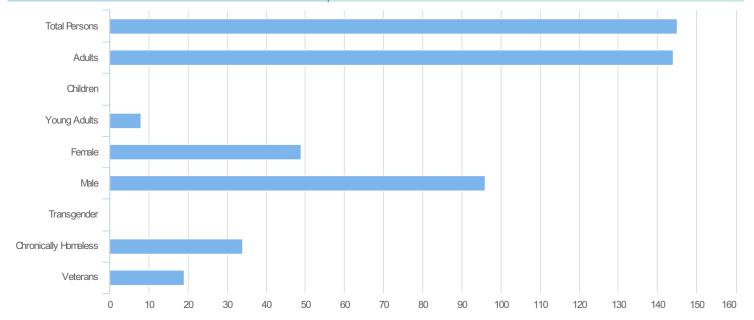

| Total Persons        | 145 |
|----------------------|-----|
| Adults (18+)         | 144 |
| Children (Under 18)  | 0   |
| Unknown Age          | 1   |
| Young Adults (18-24) | 8   |
| Female               | 49  |
| Male                 | 96  |
| Transgender          | 0   |
| Chronically Homeless | 34  |
| Veterans             | 19  |