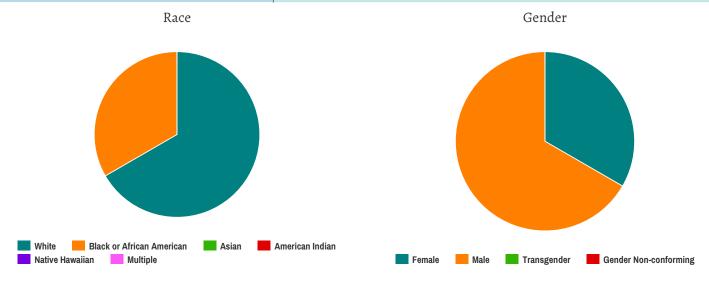

## **Households without Children**

#### Gender

| Female                | 30 |
|-----------------------|----|
| Male                  | 55 |
| Transgender           | 0  |
| Gender Non-conforming | 0  |

### Ethnicity

| Non-Hispanic/Non-Latino | 85 |
|-------------------------|----|
| Hispanic/Latino         | 0  |

#### Race

| White                                     | 54 |
|-------------------------------------------|----|
| Black or African-American                 | 22 |
| Asian                                     | 1  |
| American Indian or Alaska Native          | 3  |
| Native Hawaiian or Other Pacific Islander | 2  |
| Multiple                                  | 3  |