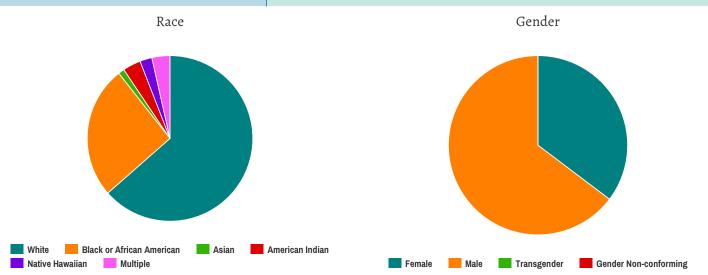

#### Gender

| Female                | 30 |
|-----------------------|----|
| Male                  | 55 |
| Transgender           | 0  |
| Gender Non-conforming | 0  |

### Ethnicity

| Non-Hispanic/Non-Latino | 85 |
|-------------------------|----|
| Hispanic/Latino         | 0  |

#### Race

| White                                     | 54 |
|-------------------------------------------|----|
| Black or African-American                 | 22 |
| Asian                                     | 1  |
| American Indian or Alaska Native          | 3  |
| Native Hawaiian or Other Pacific Islander | 2  |
| Multiple                                  | 3  |